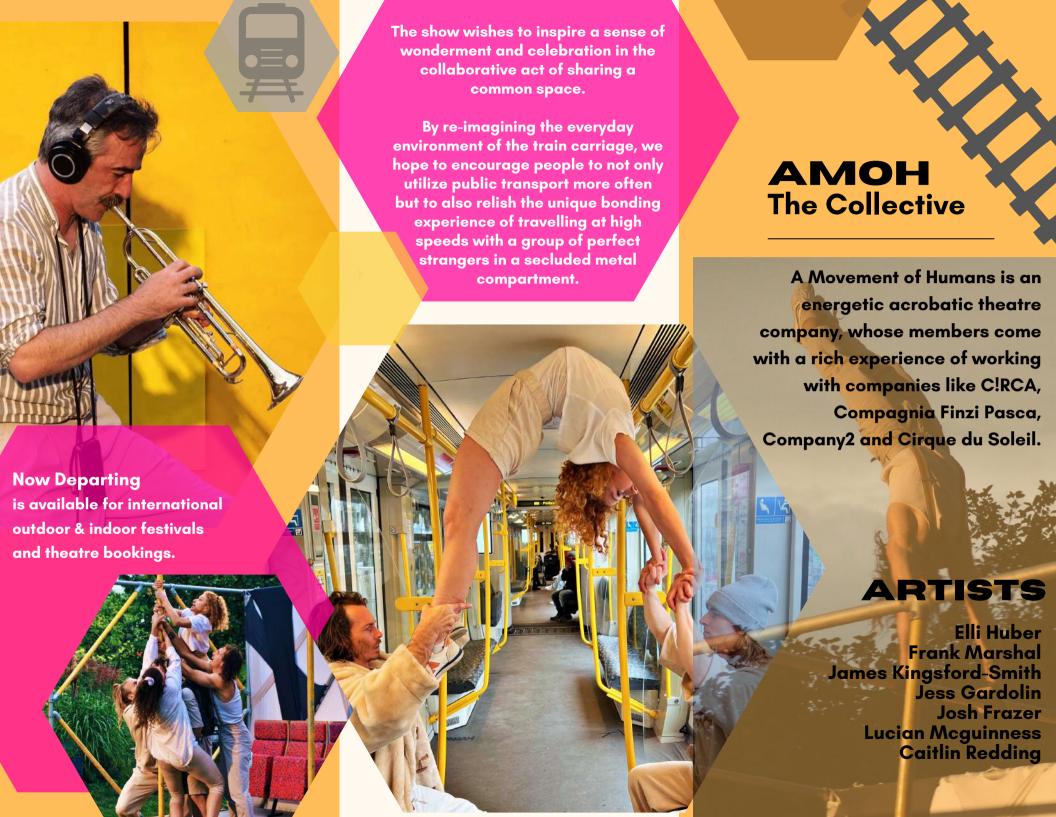

## The Show

Now Departing is an outdoor acrobatic show that tells eclectic short stories from the carriage of a train. In a specially designed acrobatic train compartment, the actors perform incredible physical feats, as each station they stop becomes a new reality. The train perpetually creates stranger and stranger stories for the characters as they are driven headrealms limitless of first into possibilities and perpetual surprise.

The use of public transport as the setting for this madness, asks people to fall back in love with shared transport and sustainable travel.

The show is heart-warming, hilarious and brimming with heart-stopping, acrobatic prowess.